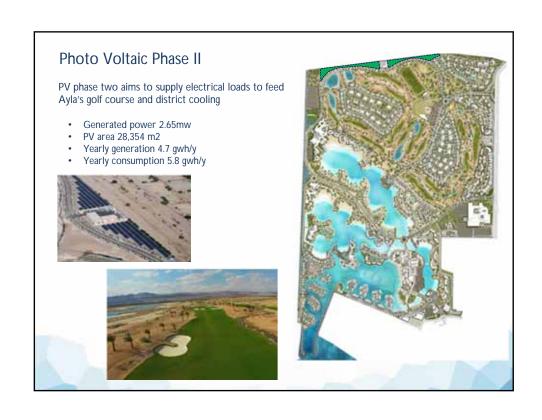

 Phase-I Power Plant was fully connected to the Grid on May 2015 and it is now generating its full capacity

The SWRS is consuming Green Energy as of 21 May 2015

The daily production is average of 20,000 kwh/day which represent JD3,600 per day