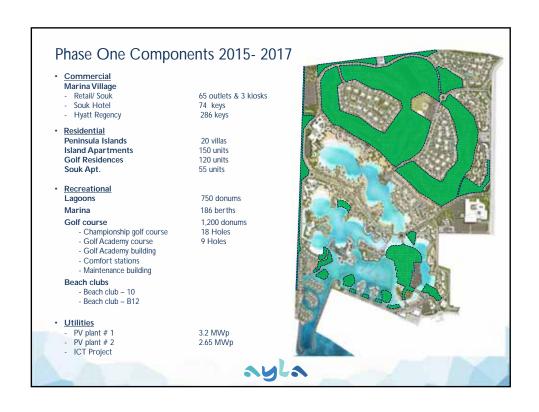

## Development Program

- 75 hectares of lagoons 1,944 hotel rooms 4,141 residential units 100,000 sqm of retail and commercial 2 golf courses (27 holes) Recreational amenities