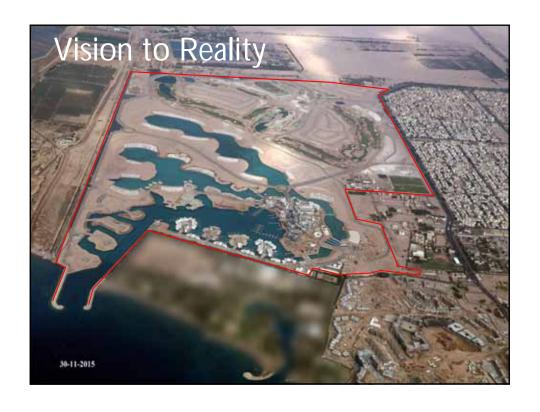

## **Project Location**

- Located at the northern tip of the Gulf of Aqaba
- Overall area 432 hectares
- 235m frontage on the Gulf of Aqaba
- Connected to Aqaba Town from the
- Adjacent to international borders

## Development Program

- 75 hectares of lagoons 1,944 hotel rooms 4,141 residential units 100,000 sqm of retail and commercial 2 golf courses (27 holes) Recreational amenities