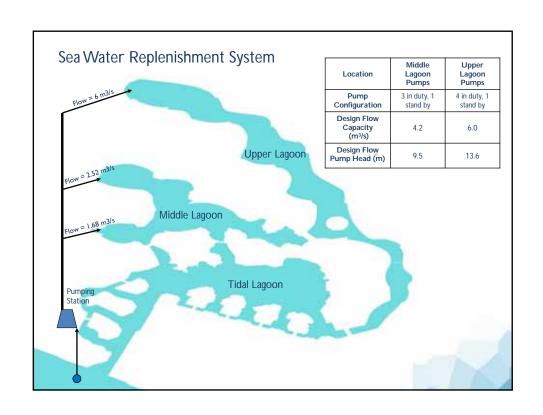

 Phase-I Power Plant was fully connected to the Grid on May 2015 and it is now generating its full capacity

The SWRS is consuming Green Energy as of 21 May 2015

The daily production is average of 20,000 kwh/day which represent JD3,600 per day