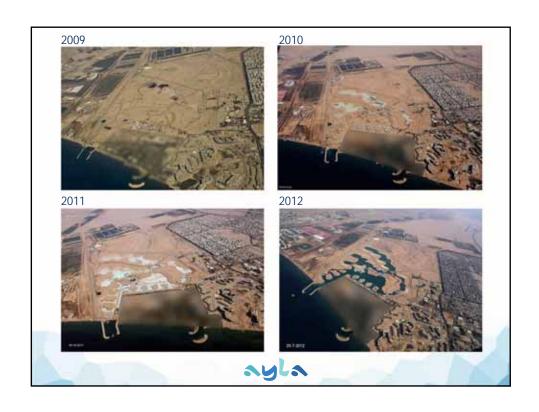

## Work In Progress

Awarding Date: July 2013

• Contract Value: 8 Million JD

• Completion Date PH-II : Dec 2015

• Percentage of Completion PH-I: 100 %

• Percentage of Completion PH-II: 85 %

• Payments Up-to-date: 6.79 Million JD