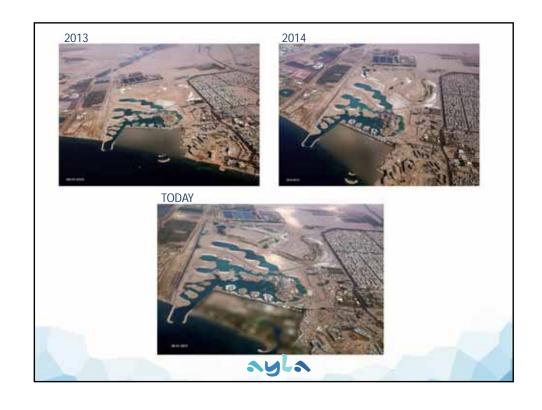

## Work In Progress

Awarding Date: July 2013

• Contract Value: 8 Million JD

• Completion Date PH-II : Dec 2015

• Percentage of Completion PH-I: 100 %

• Percentage of Completion PH-II: 85 %

• Payments Up-to-date: 6.79 Million JD