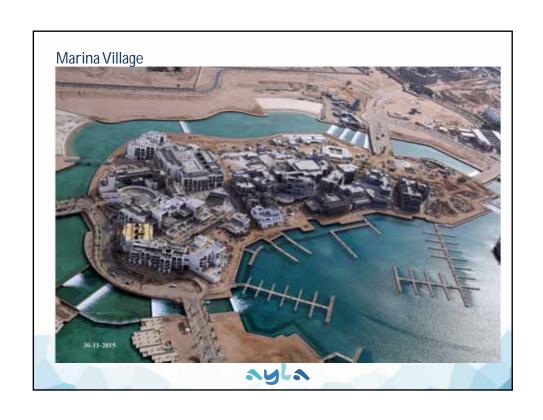

## Development Program

- 75 hectares of lagoons 1,944 hotel rooms 4,141 residential units 100,000 sqm of retail and commercial 2 golf courses (27 holes) Recreational amenities

## Work In Progress

Awarding Date: July 2013

• Contract Value: 8 Million JD

• Completion Date PH-II : Dec 2015

• Percentage of Completion PH-I: 100 %

• Percentage of Completion PH-II: 85 %

• Payments Up-to-date: 6.79 Million JD