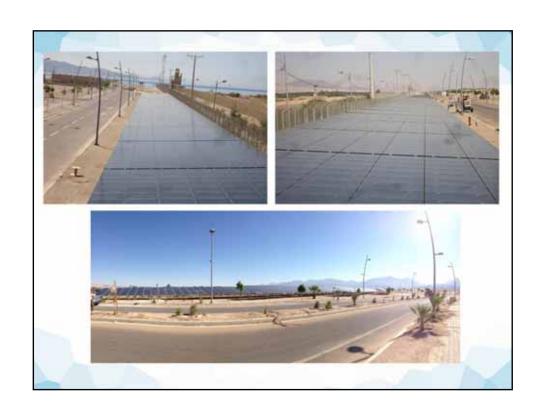

 Phase-I Power Plant was fully connected to the Grid on May 2015 and it is now generating its full capacity

The SWRS is consuming Green Energy as of 21 May 2015

The daily production is average of 20,000 kwh/day which represent JD3,600 per day