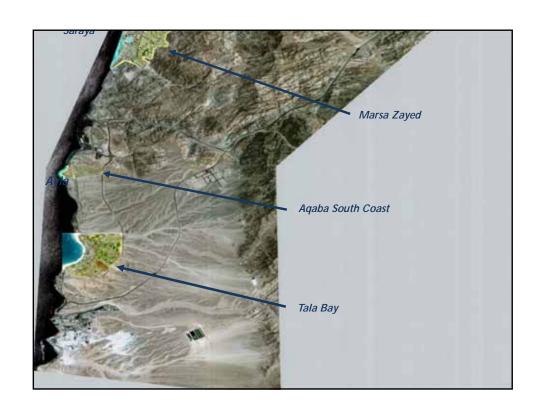

## Development Program

- 75 hectares of lagoons 1,944 hotel rooms 4,141 residential units 100,000 sqm of retail and commercial 2 golf courses (27 holes) Recreational amenities