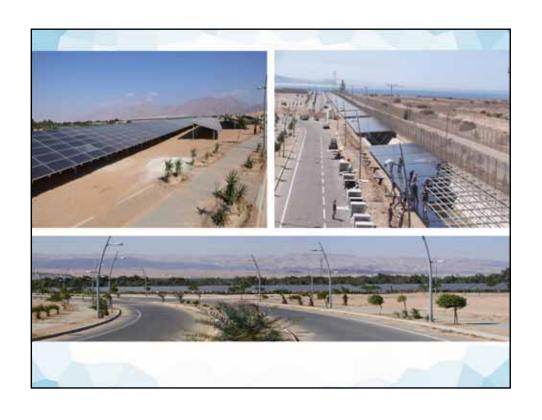

 Phase-I Power Plant was fully connected to the Grid on May 2015 and it is now generating its full capacity

The SWRS is consuming Green Energy as of 21 May 2015

The daily production is average of 20,000 kwh/day which represent JD3,600 per day