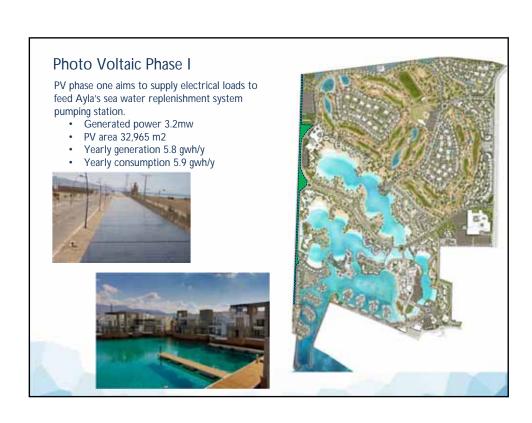

 Phase-I Power Plant was fully connected to the Grid on May 2015 and it is now generating its full capacity

The SWRS is consuming Green Energy as of 21 May 2015

The daily production is average of 20,000 kwh/day which represent JD3,600 per day