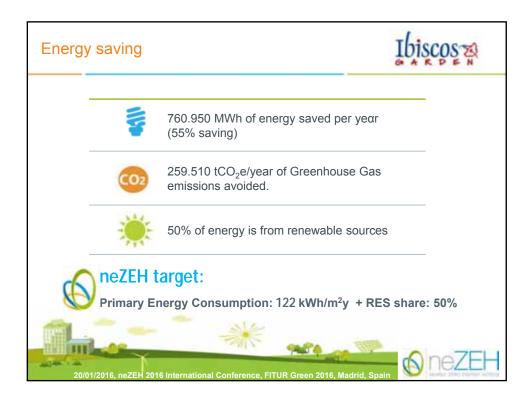

| Measures towards nearly Zero Energy                |                         |                     | Ipiscos    |         |
|----------------------------------------------------|-------------------------|---------------------|------------|---------|
| Energy efficiency measures                         | Energy use              | % Savings           | Investment | Payback |
| Photovoltaic modules for<br>electricity generation | Renewable<br>Energy     | 21%                 | 90.000€    | 4       |
| Facade insulation for the thermal envelope         | General                 | 4%                  | 200.000€   | 25      |
| Adding ceiling fans                                | HVAC                    | 9 %                 | 25.000€    | 5       |
| Use of control systems for<br>cooling and lighting | Control                 | 12 %                | 35.000€    | 6       |
| Kitchen equipment                                  | Equipment               | 17.4%               | 150.000 €  | 11      |
| TOTAL                                              |                         | 500.000 €           | 9          |         |
| 20/01/2016, neZEH 2016 Internation                 | nal Conference, FITUR C | Freen 2016, Madrid, | Spain O    | eZEH    |